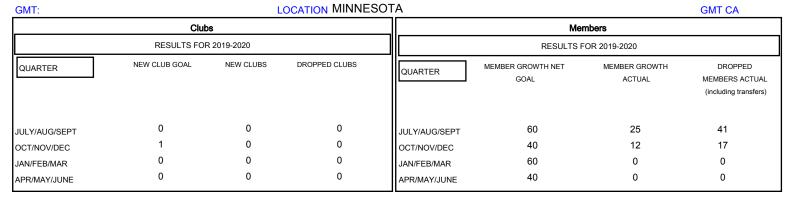

## MONTHLY MEMBERSHIP PROGRESS REPORT

## District 5M 2







| DROPPED CLUBS: 0  DROPPED MEMBERS |         | 22 CLUBS OF 65 ADDED 1 OR MORE NEW MEMBERS | GENDER DISTRIBU<br>MALE<br>FEMALE  | UTION<br>1,648 (70.10%)<br>703 (29.90%) |     |
|-----------------------------------|---------|--------------------------------------------|------------------------------------|-----------------------------------------|-----|
| DECEASED                          | 11      | CLICK HERE FOR CUMULATIVE                  | TOTAL FAMILY UNIT MEMBERS          |                                         | 396 |
| CLUB CANCELLED OTHER              | 0<br>47 | MEMBERSHIP DATA                            | FAMILY MEMBERS PAYING HALF 20 DUES |                                         | 201 |
| TOTAL                             | 58      |