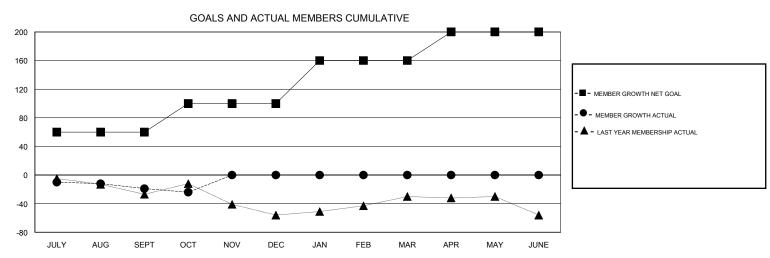

## MONTHLY MEMBERSHIP PROGRESS REPORT

## District 5M 2







| DROPPED CLUBS: 0  DROPPED MEMBERS |         | 22 CLUBS OF 65 ADDED 1 OR MORE NEW MEMBERS | GENDER DISTRIBU<br>MALE<br>FEMALE  | UTION<br>1,648 (70.10%)<br>703 (29.90%) |     |
|-----------------------------------|---------|--------------------------------------------|------------------------------------|-----------------------------------------|-----|
| DECEASED                          | 11      | CLICK HERE FOR CUMULATIVE                  | TOTAL FAMILY UNIT MEMBERS          |                                         | 396 |
| CLUB CANCELLED OTHER              | 0<br>47 | MEMBERSHIP DATA                            | FAMILY MEMBERS PAYING HALF 20 DUES |                                         | 201 |
| TOTAL                             | 58      |